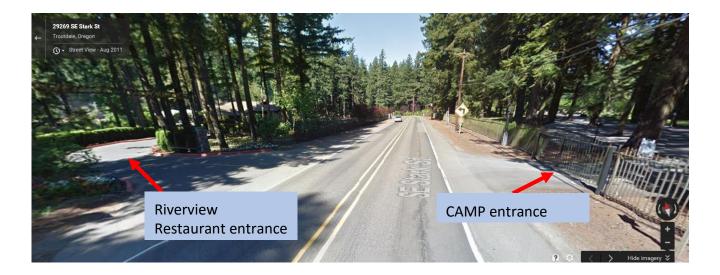

#### **Directions:**

29330 SE Stark St., Troutdale, OR 97060

#### From Portland

Take I-84 EAST towards the Dalles.
Take Exit 18 (Lewis & Clark State Park).
Turn Left at First Stop Sign (Crown Point
Highway). Continue on Historic Columbia River
Highway / SE Crown Point Highway.
Turn Right and cross the SE Stark Street Bridge.
Turn Left at the Second gate after the bridge.

Men's and Women's restroom facilities and showers will be available.

The event will be catered by the Riverview Restaurant!