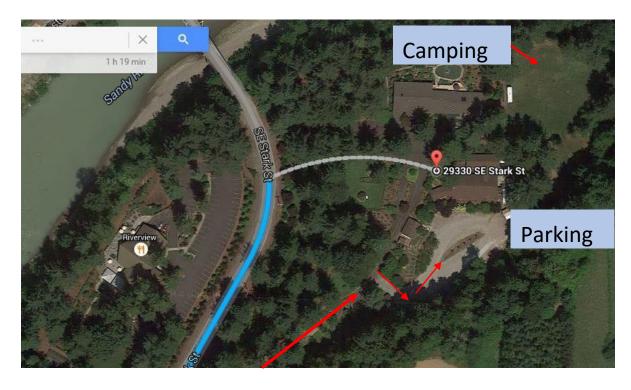

#### **Directions:**

29330 SE Stark St., Troutdale, OR 97060

#### From Portland

Take I-84 EAST towards the Dalles.
Take Exit 18 (Lewis & Clark State Park).
Turn Left at First Stop Sign (Crown Point
Highway). Continue on Historic Columbia River
Highway / SE Crown Point Highway.
Turn Right and cross the SE Stark Street Bridge.
Turn Left at the Second gate after the bridge.